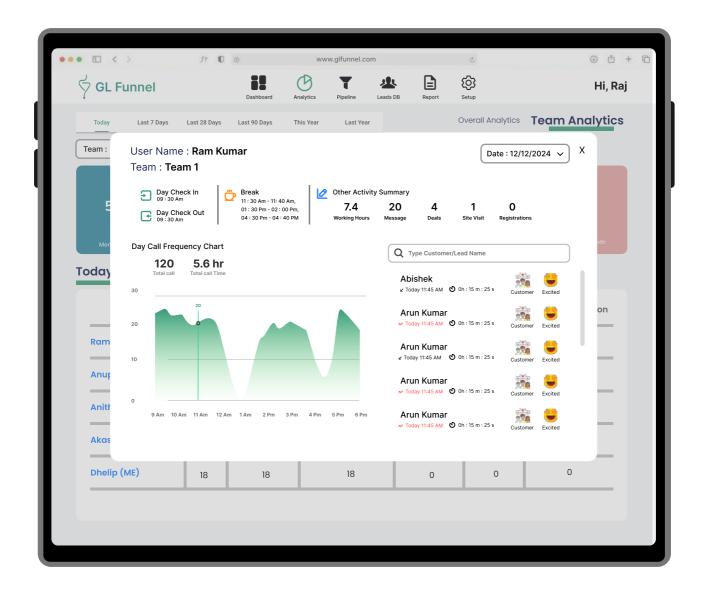

#### **Advanced Reporting & Analytics**

Generate insightful reports and analytics to monitor performance, identify trends, and make data-driven decisions.