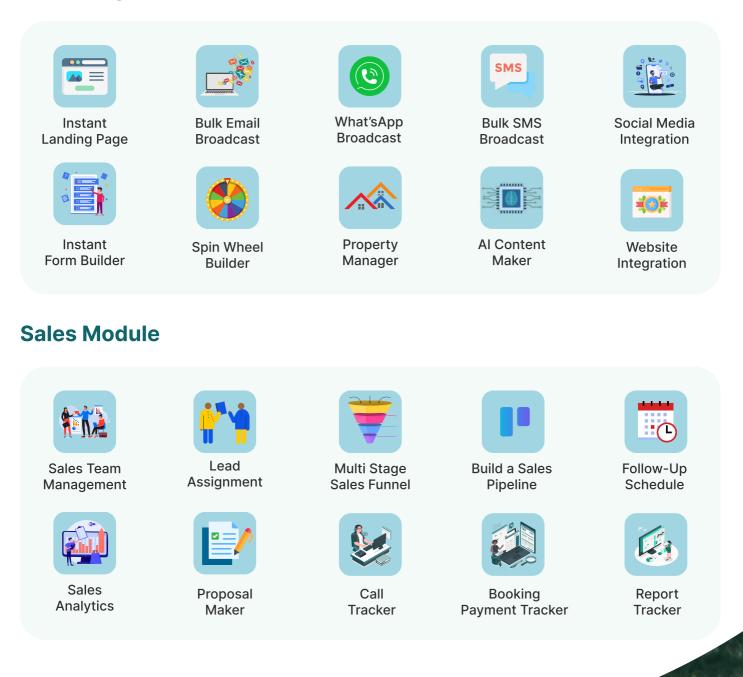

#### **Build Multiple Instant Landing Pages**

- Create instant landing pages for each property with just a few clicks.
- Highlight your properties with stunning visuals and detailed information.
- Showcase your listings professionally and drive more inquiries.

#### Auto Lead Import Into One Place

- Centralize all your real estate leads in GL Funnel for easy management.
- Integrate with platforms like Facebook, Google Ads, GL Forms, Spin Wheel and 99acres.
- Respond faster to potential buyers and close property deals quicker.

#### Set up a digital spin wheel to gain leads

- Use call-to-action tools like Spin Wheel to attract and engage potential buyers.
- Create a Spin Wheel with attractive gifts in just one click.
- Turn engagement into property inquiries with interactive lead-generation tools.