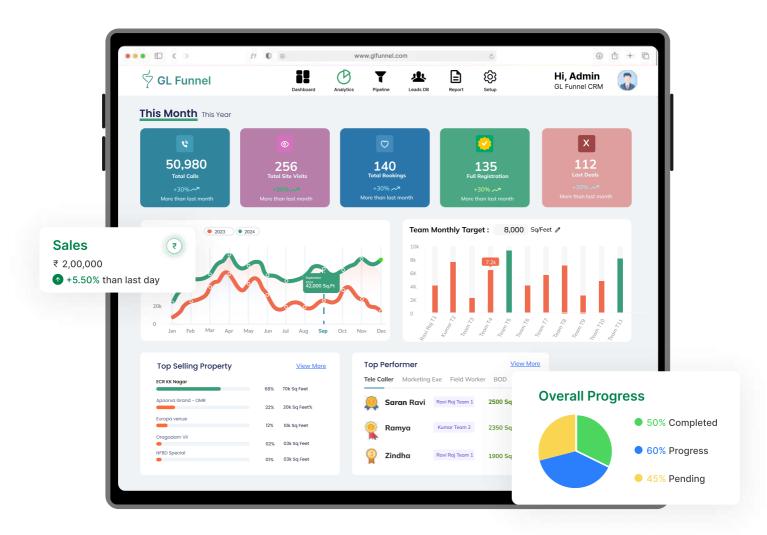

#### **Advanced Reporting & Analytics**

Generate insightful reports and analytics to monitor performance, identify trends, and make data-driven decisions.