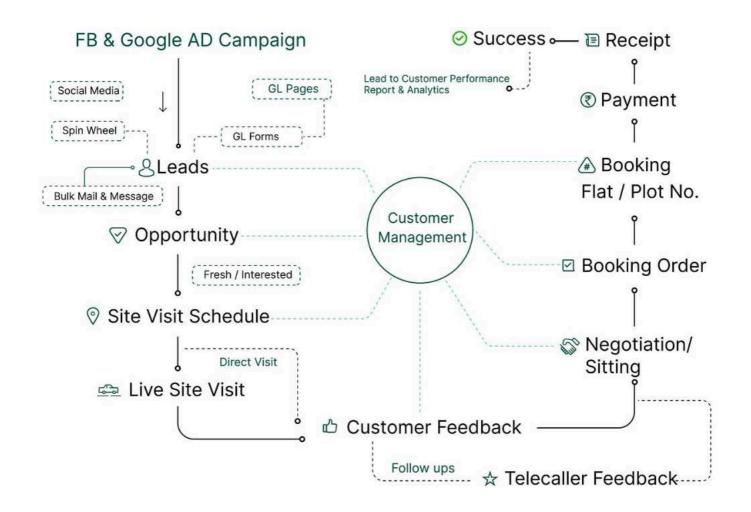

#### Auto Lead Import Into One Place

- Centralize all your real estate leads in GL Funnel for easy management.
- Integrate with platforms like Facebook, Google Ads, GL Forms, Spin Wheel and 99acres.
- Respond faster to potential buyers and close property deals quicker.